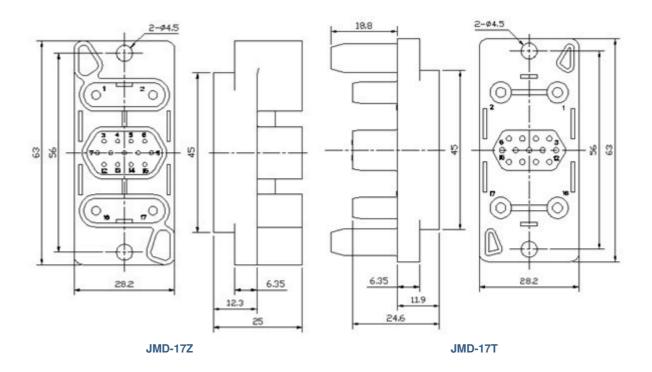

e  |                | 1,000V                                                         | 5,000V                    |
|                       | Surface Material   |                | Gold plated over nickel                                        | Silver plated over nickel |
|                       | Terminal Style     |                | #20: Crimping, PCB Tail, Solder Cup; #12: Crimping, Solder Cup |                           |
|                       | Material           | Pin and Socket | Brass or copper                                                |                           |
|                       |                    | Crown Spring   | Beryllium bronze                                               |                           |

## **External Sizes and Installation Dimensions (mm)**