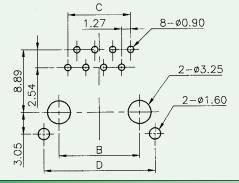

## Side Entry PCB Jack (Low Profile, Shielded)

| No.of<br>Positions | No.of<br>Contacts | Dimensions |       |      |       |
|--------------------|-------------------|------------|-------|------|-------|
|                    |                   | Α          | В     | С    | D     |
| 6                  | 6/4/2             | 13.83      | 10.16 | 6.35 | 13.72 |
| 8                  | 8/10              | 15.86      | 11.43 | 8.89 | 15.75 |

PCB Layout / Top View