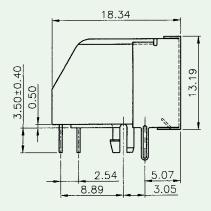

## Side Entry PCB Jack (Low Profile, Shielded)

| No.of<br>Positions | No.of<br>Contacts | Dimensions |       |      |       |
|--------------------|-------------------|------------|-------|------|-------|
|                    |                   | Α          | В     | С    | D     |
| 6                  | 6/4/2             | 13.83      | 10.16 | 6.35 | 13.72 |
| 8                  | 8/10              | 15.86      | 11.43 | 8.89 | 15.75 |