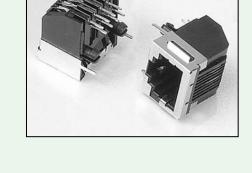

## Side Entry PCB Jack (Low Profile, Shielded)

| No.of<br>Positions | No.of<br>Contacts | Dimensions |       |      |       |
|--------------------|-------------------|------------|-------|------|-------|
|                    |                   | Α          | В     | С    | D     |
| 6                  | 6/4/2             | 13.83      | 10.16 | 6.35 | 13.72 |
| 8                  | 8/10              | 15.86      | 11.43 | 8.89 | 15.75 |