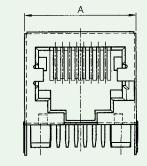

## Side Entry PCB Jack (Low Profile, Shielded)

| No.of<br>Positions | No.of<br>Contacts | Dimensions |       |      |       |
|--------------------|-------------------|------------|-------|------|-------|
|                    |                   | Α          | В     | С    | D     |
| 6                  | 6/4/2             | 13.83      | 10.16 | 6.35 | 13.72 |
| 8                  | 8/10              | 15.86      | 11.43 | 8.89 | 15.75 |