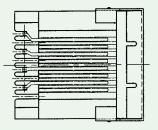

## Side Entry PCB Jack (Low Profile, Shielded)











| No.of<br>Positions | No.of<br>Contacts | Dimensions |       |      |       |
|--------------------|-------------------|------------|-------|------|-------|
|                    |                   | Α          | В     | С    | D     |
| 6                  | 6/4/2             | 13.83      | 10.16 | 6.35 | 13.72 |
| 8                  | 8/10              | 15.86      | 11.43 | 8.89 | 15.75 |

PCB Layout / Top View



## Materials

- Shield : Brass With Nickel Plated.
- Housing : Engineering Thermoplastic. Flammability Rating UL 94V-0.
- Contacts : Phosphor Bronze.
- Plating : Gold Plating Over Nickel In Contact Area. Tin Plating Over Nickel In Solder Area.

## **Ordering Information**

Tel. +49 (0)711 / 358 110 20 | Fax +49 (0)711 / 358 110 25