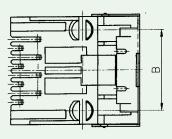

## Side Entry PCB Jack (Low Profile, Shielded)

| No.of<br>Positions | No.of<br>Contacts | Dimensions |       |      |       |
|--------------------|-------------------|------------|-------|------|-------|
|                    |                   | Α          | В     | С    | D     |
| 6                  | 6/4/2             | 13.83      | 10.16 | 6.35 | 13.72 |
| 8                  | 8/10              | 15.86      | 11.43 | 8.89 | 15.75 |